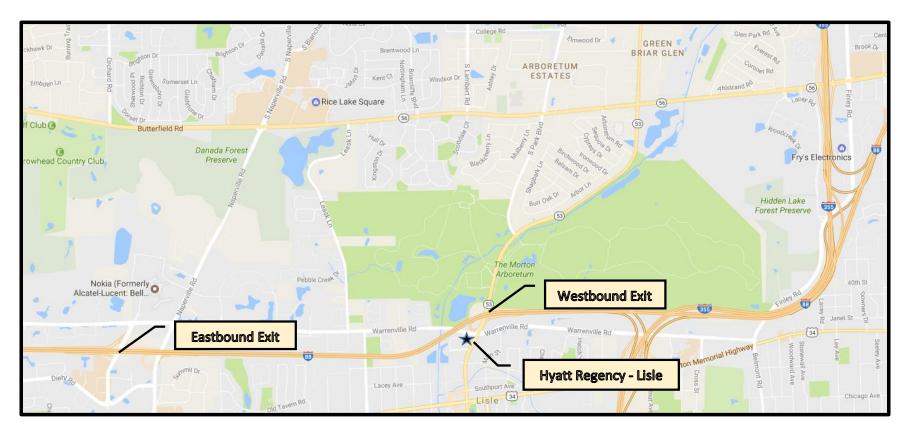

**The Hyatt Regency – Lisle** is located a short distance south of the Morton Arboretum and Interstate 88 (I-88) on Corporetum Drive just off of Illinois Route 53.

**Eastbound on I-88:** Exit at Freedom Drive, turn left (north) at the bottom of the exit, go under expressway and turn right (East) on to Warrenville Road. At Route 53, turn right and then right again on to Corporetum Drive. The hotel will be on your right.

**Westbound on I-88:** Exit at Illinois Route 53, turn left (south) at the bottom of the exit, go under expressway and turn right at Corporetum Drive. The hotel will be on your right.